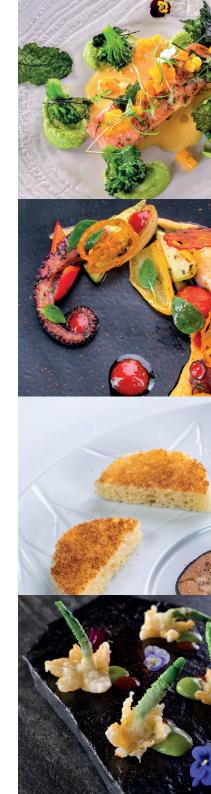

#### FOOD AND WINE

Each bottle of wine comes with a recipe created specifically by chef David Hemmerlé for each of the wines. The ingredients and the recipe can be found on the neck hanger placed on the bottle.