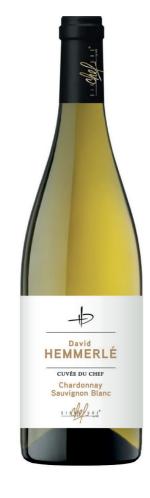

## PREMIUM WINES FROM THE SOUTH OF FRANCE

All the vintages come from plots scrupulously selected for the quality among our vineyards in the South of France, near the city of Pézenas. Here, specific soils, sun, wind and sea humidity create wines with lots of fruit and fine balance. All wines come from 25-30 years old vineyards, and only the best grapes are harvested. David Hemmerlé's white wine will be appreciated for its elegance and his red wine for its beautiful balance.